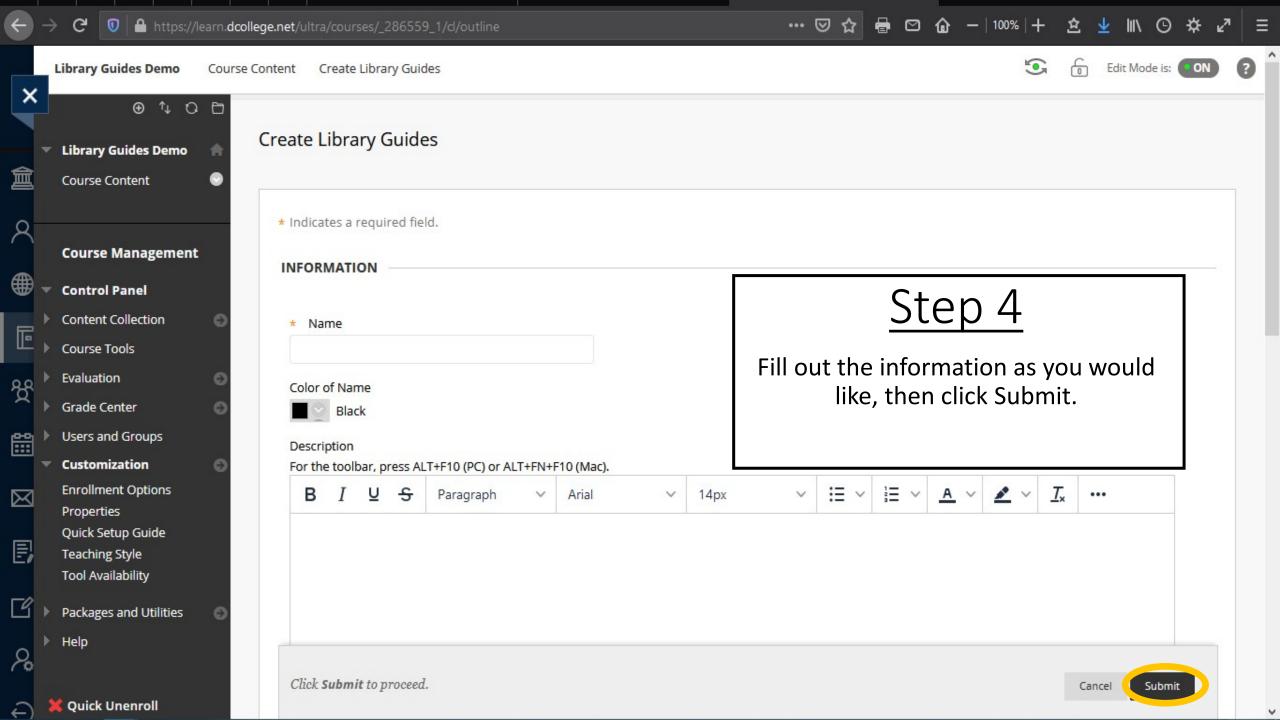

Select content for your Library Guide from the available Library resources. If you have questions about what to include, please reach out to your liaison librarian or the librarian listed on the last slide.