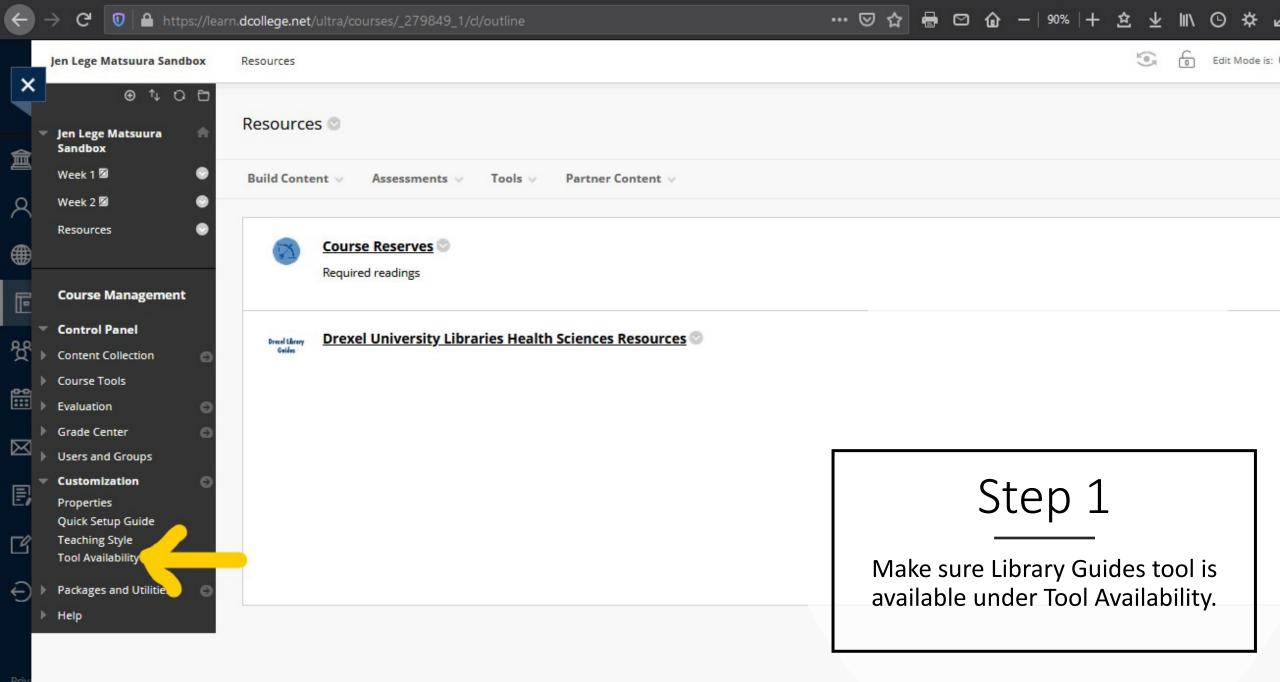

Check *Library Guides* if unchecked. UNcheck *Library Guides – Legacy* if that shows as an option. Then click Submit

Cancel

Submit

Click Submit to finish. Click Cancel to quit.

https://learn.dcollege.net/webapps/blackboard/content/listContentEditable.jsp?content\_id=\_9785709\_1&course\_id=\_279849\_1&mode=reset#bcMenu