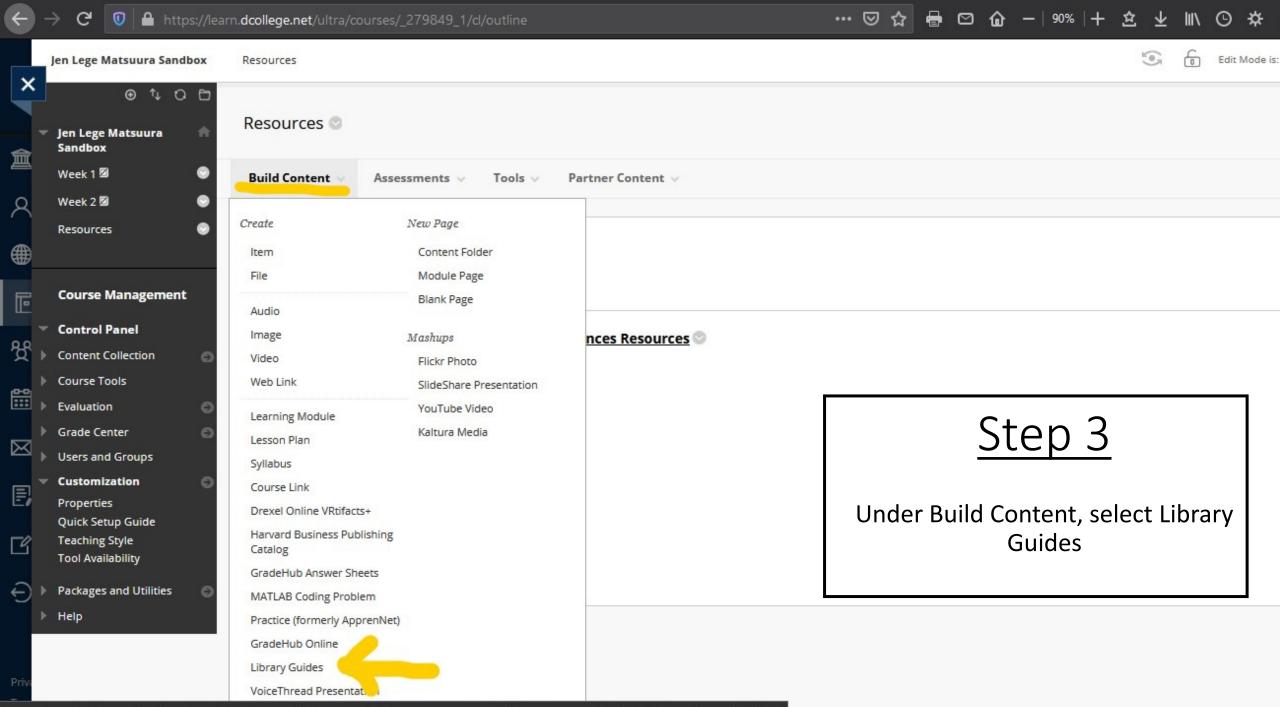

Select content for your Library Guide from the available Library resources. If you have questions about what to include, please reach out to your liaison librarian or the librarian listed on the last slide.