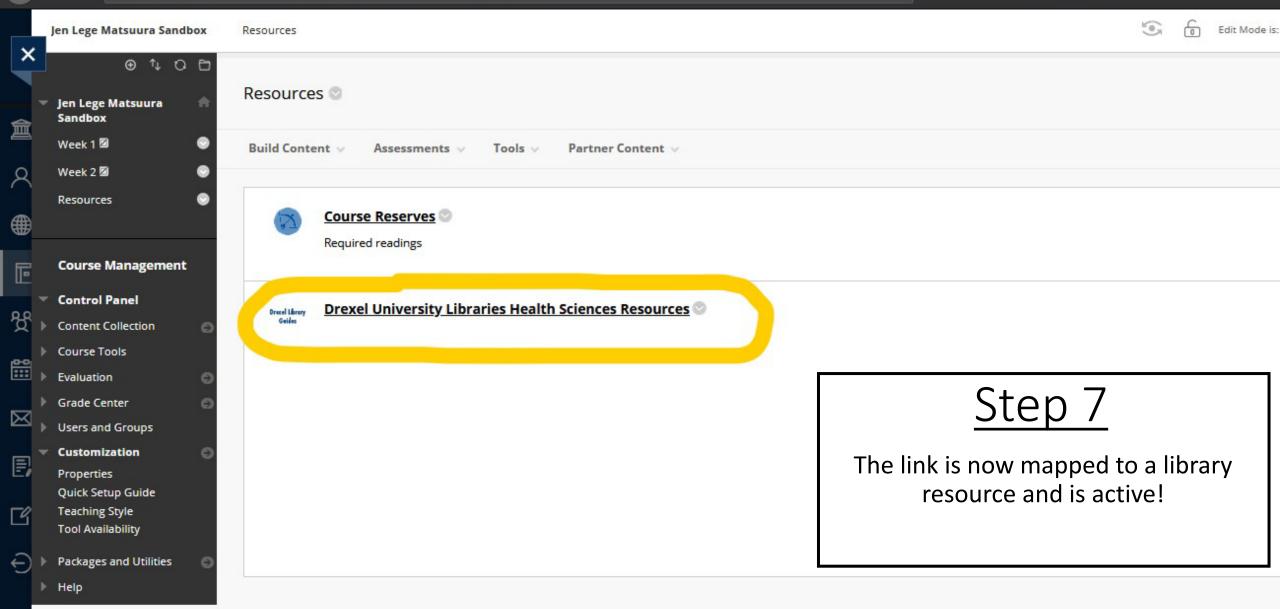

When you click on the link, you will see two choices: Edit Selection will delete your current Library Guide mapping and you will be prompted to map to a new Library Guide. View Content takes you to the Library Guide – see example on next slide.