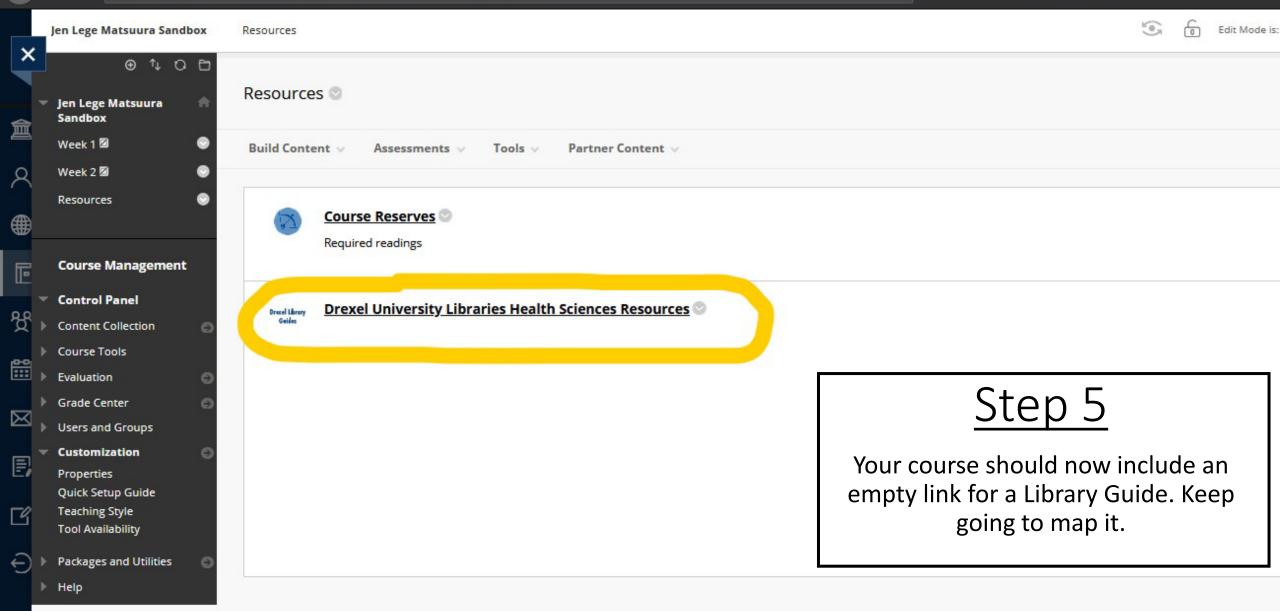

When you click on the link, you will see two choices: Edit Selection will delete your current Library Guide mapping and you will be prompted to map to a new Library Guide. View Content takes you to the Library Guide – see example on next slide.