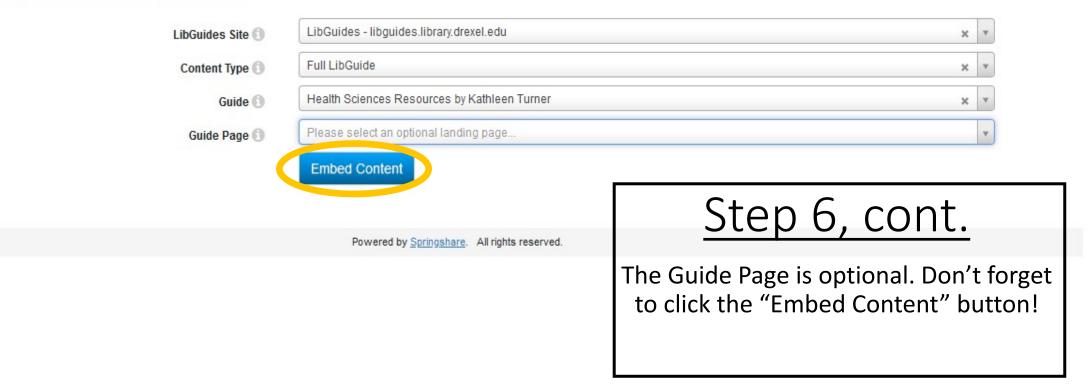

Select content for your Library Guide from the available Library resources. If you have questions about what to include, please reach out to your liaison librarian or the librarian listed on the last slide.