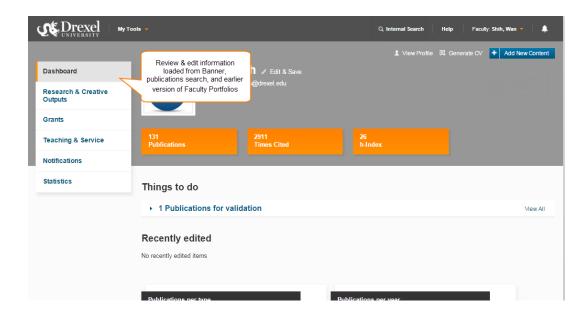

## 4. Review and Update

- Return to the Dashboard by clicking on Dashboard on the left side of the screen
- Review, edit, and update using the left-side column
- Fields marked with asterisk are required data elements