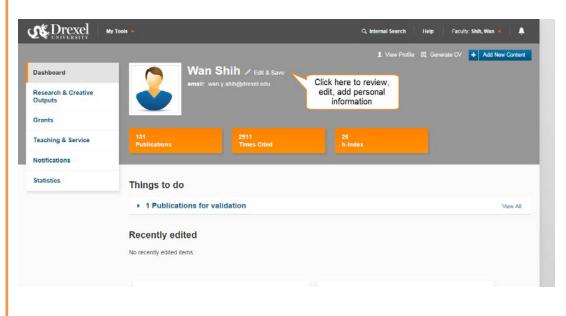

## **1. Complete your personal information**

Your faculty appointment history at Drexel has been pre-loaded into the system.

To edit and/or add data click "Edit & Save" next to your name

- On "Key Information" add personal information:
- On "Work Affiliations" review Drexel appointment history and enter non-Drexel appointments and other relevant work experience.