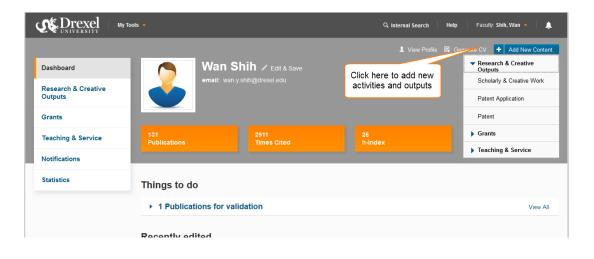

## 2. Search for & Import Published works

- Click on the plus icon next to "Add New Content" in the upper right corner
- Click on "Research & Creative Outputs",
- Then click "Scholarly & Creative Work"
- Fields marked with asterisk are required data elements