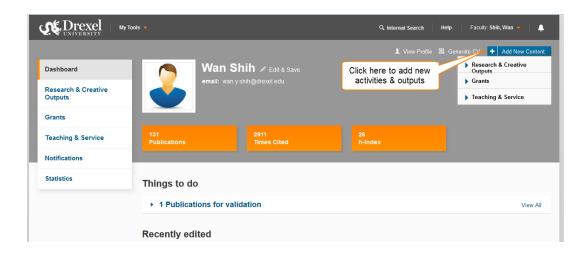

### 3. Complete other activity categories

Click on Add New Content and choose the appropriate category

All Drexel teaching activity from AY2011 – present has been preloaded